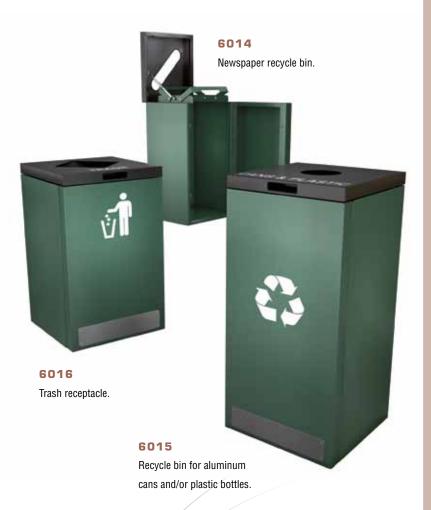

Bins come in three different heights, eight colors, and are designed to handle cans, glass, newspaper, plastic or waste. Logo appears on the front of all units, plus text at the top.

## **DIMENSIONS**

6014: 16"W x 16"D x 30"H 6015: 16"W x 16"D x 34"H 6016: 16"W x 16"D x 26"H

Contact Correctional Industries' for prices on trash receptacles and recycling bins.