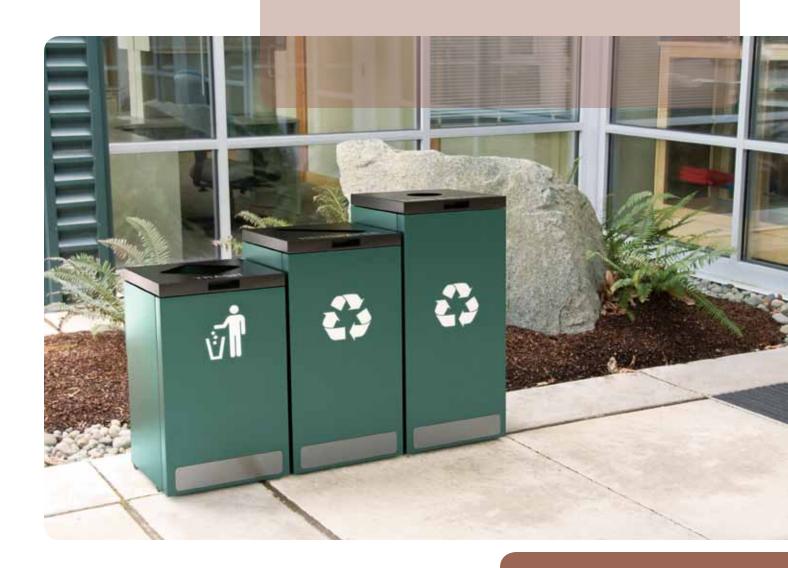

## Recycling Bins

Correctional Industries's recycling and trash receptacles create a secure and aesthetic solution to your recycling needs. Choose from three item-specific lid openings to support your unique recycling program.

Bins come in three different heights, eight colors, and are designed to handle cans, glass, newspaper, plastic or waste. Logo appears on the front of all units, plus text at the top.