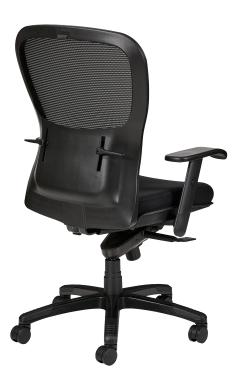

## **BREATHE FEATURES**

Standard upholstered seat with breathable mesh back in black.

Synchronized knee-tilt mechanism with variable position lock, tilt tension adjustment, lumbar support with vertical adjustment and pneumatic lift to adjust height. Five legged heavy duty die cast base with anti-slip protectors in black.

## **OPTIONS**

Push-button height adjustable "T" armrests. Headrest.