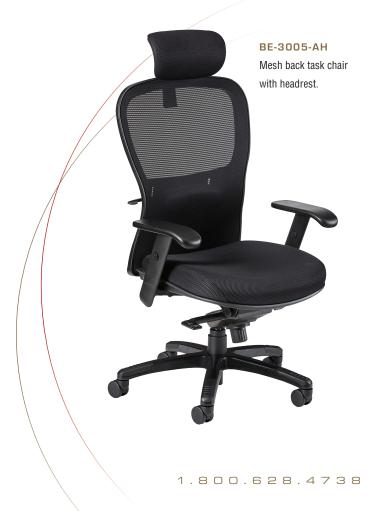

## BE-3005-A

Mesh back task chair with armrests.

Available in 7 days through our Fast Fulfillment Program.





Breathe™ seating offers a beautifully sculpted polypropylene back structure wrapped in a double layer mesh that offers the ultimate in support and breathability.

## **BREATHE FEATURES**

Standard upholstered seat with breathable mesh back in black.

Synchronized knee-tilt mechanism with variable position lock, tilt tension adjustment, lumbar support with vertical adjustment and pneumatic lift to adjust height. Five legged heavy duty die cast base with anti-slip protectors in black.

## **OPTIONS**

Push-button height adjustable "T" armrests. Headrest.

## **DIMENSIONS**

Seat: 21.5"W x 19.5"D Seat Height: 18"-21" Back: 22.5"W x 24"H Overall Height: 41.25"-44.5"



www.washingtonci.com

Visit Correctional Industries' web site for prices on seating.