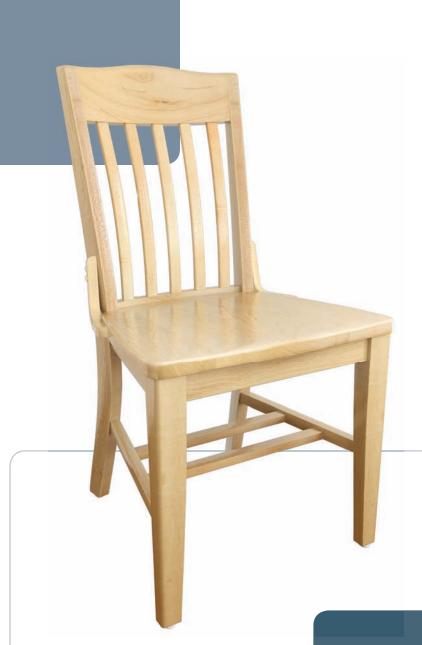

## Cambridge Seating

Your classic library or residence hall chair that combines old-world craftsmanship with a traditional look.

1.800.628.4738

The timeless Cambridge seating from Correctional Industries looks great and is always a wise choice.

## **CAMBRIDGE FEATURES**

Classic wooden study and guest chair with optional upholstered seat. Crown or flat-top versions. Constructed of steam bent parts in solid oak or maple hardwood. Saddled seat and slightly fanned back. Doubledoweled joints and solid wood corner supporting braces. Reinforced 4-leg base with rubber cushion chrome plated glides with nylon top cap. Choice of clear/natural, medium or dark finish. Standard upholstery fabric or vinyl choices. Ultra-durable fabric also available.

## **DIMENSIONS**

Seat: 18"W x 15"D Seat Height: 17.5" Back: 18"W x 18.5"H Overall Height: 35"

www.washingtonci.com