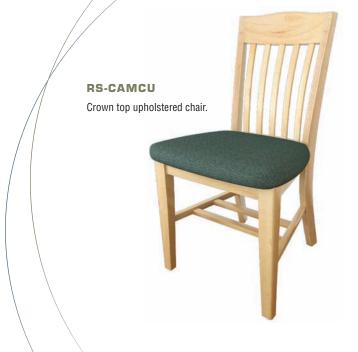

## **CAMBRIDGE FEATURES**

Classic wooden study and guest chair with optional upholstered seat. Crown or flat-top versions. Constructed of steam bent parts in solid oak or maple hardwood. Saddled seat and slightly fanned back. Doubledoweled joints and solid wood corner supporting braces. Reinforced 4-leg base with rubber cushion chrome plated glides with nylon top cap. Choice of clear/natural, medium or dark finish. Standard upholstery fabric or vinyl choices. Ultra-durable fabric also available.