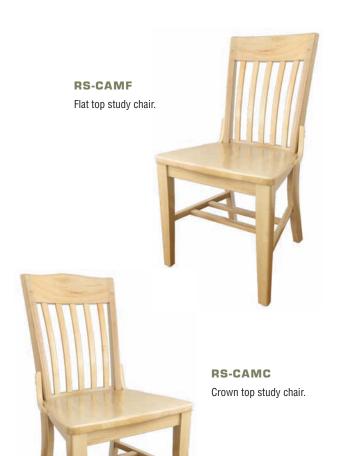

## **CAMBRIDGE FEATURES**

Classic wooden study and guest chair with optional upholstered seat. Crown or flat-top versions. Constructed of steam bent parts in solid oak or maple hardwood. Saddled seat and slightly fanned back. Doubledoweled joints and solid wood corner supporting braces. Reinforced 4-leg base with rubber cushion chrome plated glides with nylon top cap. Choice of clear/natural, medium or dark finish. Standard upholstery fabric or vinyl choices. Ultra-durable fabric also available.