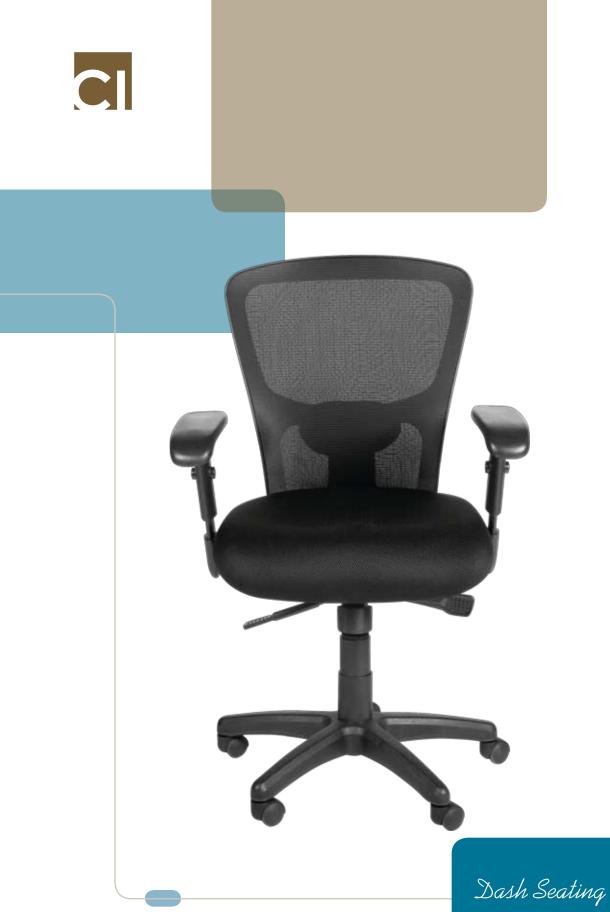

The Dash chair offers all the style and grace of fine office seating for every budget — a truly refreshing proposition.

The Dash task chair features soft padded arms and a unique lumbar pad that can be easily adjusted vertically and horizontally from a sitting position.

## DASH FEATURES

Standard upholstered soft contoured seat with mesh fabric in black. Breathable mesh back in black. Synchronized knee-tilt mechanism with variable position lock, tilt tension adjustment, adjustable lumbar support and pneumatic lift to adjust height. Push-button height adjustable "T" arm with soft urethane arm pads. Heavy duty, scuff-resistent, five-legged nylon base with dual-wheel carpet casters in black.

## DIMENSIONS

Seat: 20.5"W x 19.5"D Seat Height: 17"-21.75" Back: 20"W x 20"H Overall Height: 37"-41.75"