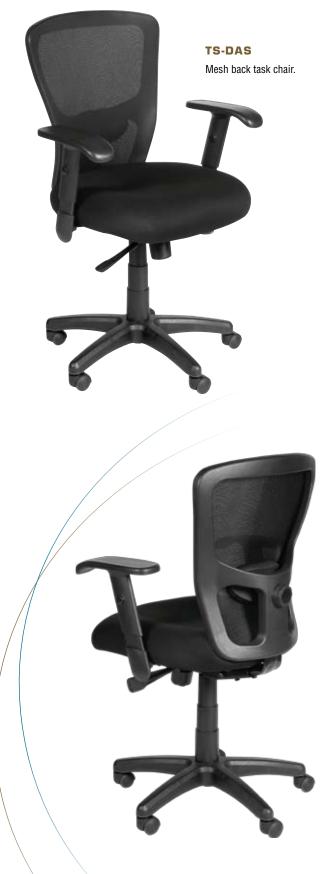

The Dash chair offers all the style and grace of fine office seating for every budget — a truly refreshing proposition.

The Dash task chair features soft padded arms and a unique lumbar pad that can be easily adjusted vertically and horizontally from a sitting position.

## DASH FEATURES

Standard upholstered soft contoured seat with mesh fabric in black. Breathable mesh back in black. Synchronized knee-tilt mechanism with variable position lock, tilt tension adjustment, adjustable lumbar support and pneumatic lift to adjust height. Push-button height adjustable "T" arm with soft urethane arm pads. Heavy duty, scuff-resistent, five-legged nylon base with dual-wheel carpet casters in black.

## DIMENSIONS

Seat: 20.5"W x 19.5"D Seat Height: 17"-21.75" Back: 20"W x 20"H Overall Height: 37"-41.75"