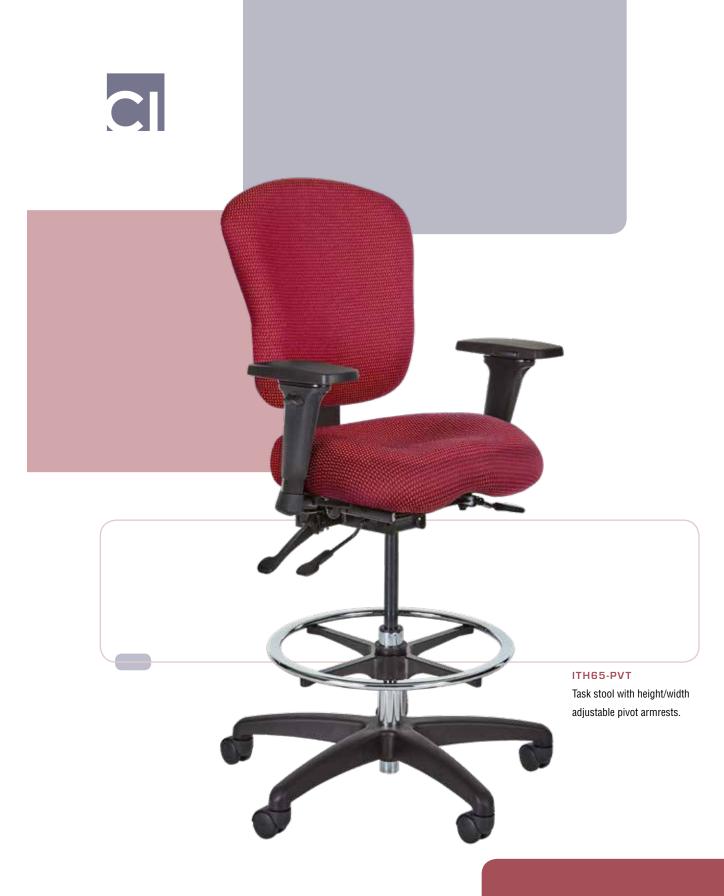

### ITH64-PVT

Task chair with height/width adjustable pivot armrests.

Loop armrest

SCScertified.

INDOOR AIR QUALITY

GOLD

1.800.628.4738

Ithaca seating is loaded with amenities. Available in task, guest or stool models, all Ithaca seating features thick, plush, molded seat and back foam, and a variety of ergonomic adjustments.

# STOOL DIMENSIONS

Seat: 20.5"W x 18"D Seat Height: 22.25"-30" Back: 20"W x 21"H Overall Height: 43.5"-56.5"