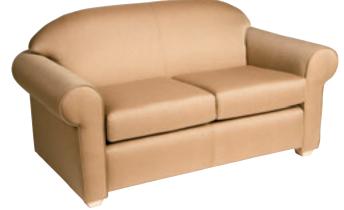

## LS-MET2

Lounge settee.

Enjoy Metro's lounge seating line which features plenty of foam for a more comfortable and relaxing sitting experience, and a plywood frame that ensures a strong and stable structural foundation.

## LS-MET1 Lounge chair.

Seat: 46"W x 21"D Seat Height: 19" Back: 57"W x 17"H

Seat: 23"W x 21"D

Back: 34"W x 17"H

Overall: 43"W x 33"D x 34"H

Seat Height: 19"

Overall: 64"W x 33"D x 34"H