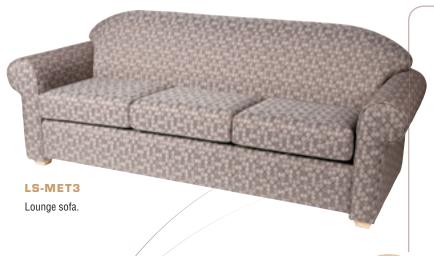

## SOFA DIMENSIONS

Seat: 68"W x 21"D Seat Height: 19" Back: 79"W x 18"H

Overall: 87"W x 33"D x 34"H

1.800.628.4738

www.washingtonci.com

Visit Correctional Industries' web site for prices on seating.