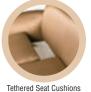

**METRO FEATURES** 

Ultra-durable fabrics available.

**ARM CHAIR DIMENSIONS** 

Fully upholstered seating constructed from precision CNC milled wood components. Sinuous no-sag spring deck for improved comfort. Seat cushions made from high resiliency foam for durability, comfort and long life. Seat cushions are tethered in order to provide security while

affording reversibility. All pieces are component

repairable. Exposed solid wood feet with natural wood stain finish. Standard upholstery choices.