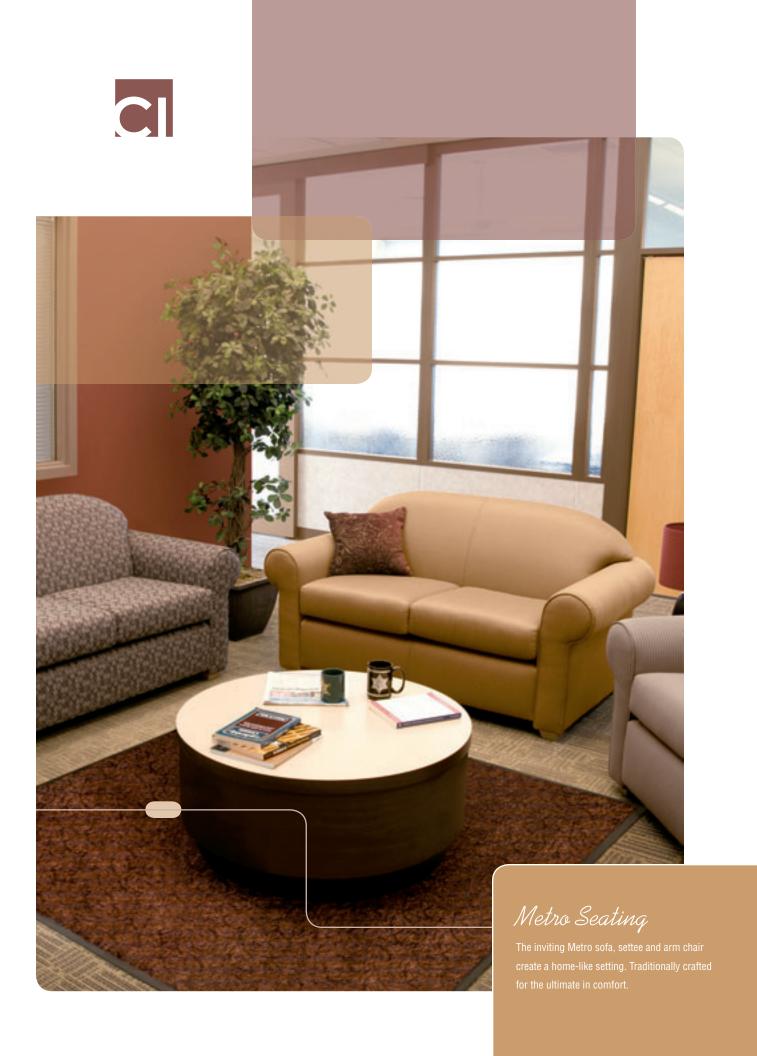

## LS-MET2

Lounge settee.

Enjoy Metro's lounge seating line which features plenty of foam for a more comfortable and relaxing sitting experience, and a plywood frame that ensures a strong and stable structural foundation.

**METRO FEATURES** 

Ultra-durable fabrics available.

**ARM CHAIR DIMENSIONS** 

Fully upholstered seating constructed from precision CNC milled wood components. Sinuous no-sag spring deck for improved comfort. Seat cushions made from high resiliency foam for durability, comfort and long life. Seat cushions are tethered in order to provide security while

affording reversibility. All pieces are component

repairable. Exposed solid wood feet with natural wood stain finish. Standard upholstery choices.