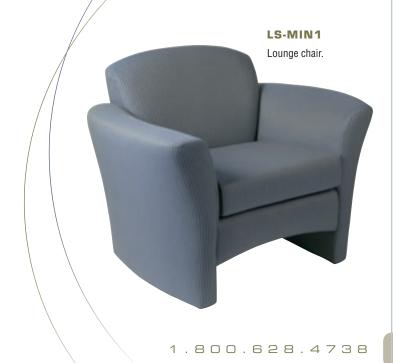

## **ARM CHAIR DIMENSIONS**

Seat: 23"W x 21"D Seat Height: 19.5" Back: 23"W x 17.5"H Overall: 44"W x 29"D x 34"H