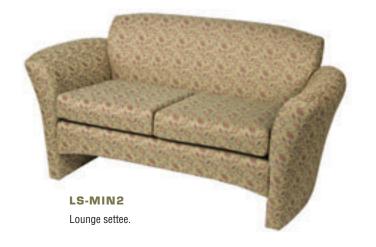

## **SETTEE DIMENSIONS**

Seat: 47"W x 21"D Seat Height: 19.5" Back: 47"W x 17.5"H Overall: 68"W x 29"D x 34"H