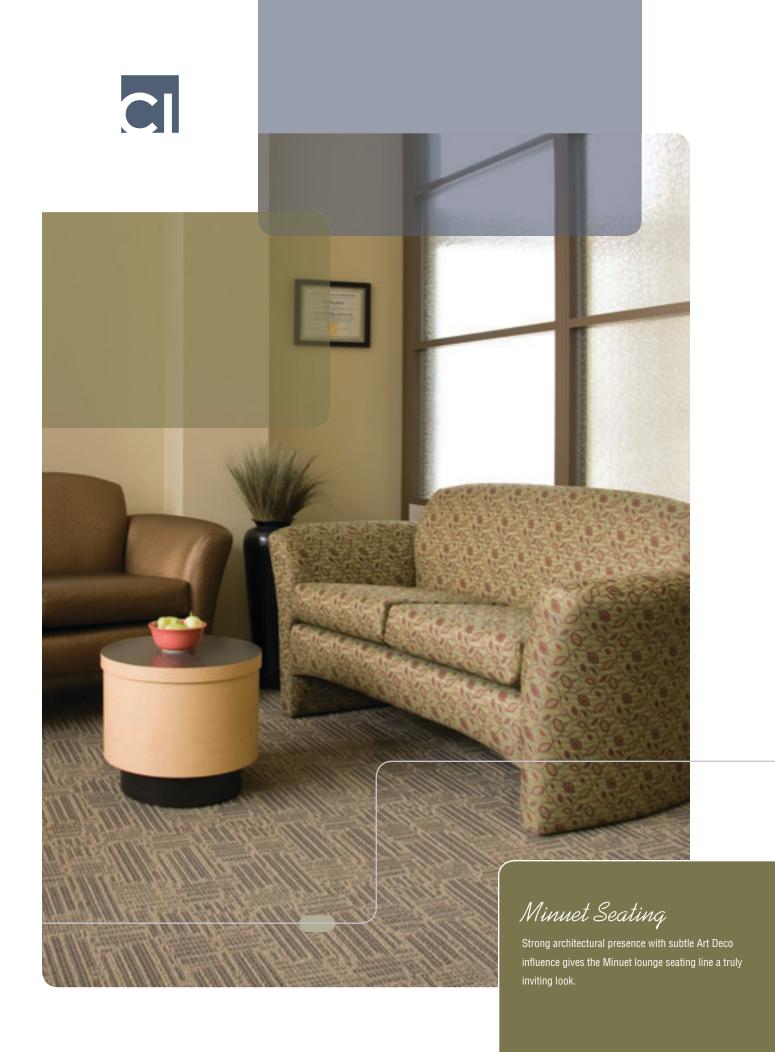

Guest and lounge furniture enhance any workplace, waiting room or reception area. Correctional Industries can assist you with designing both a functional and stylish space for your guests.

## **MINUET FEATURES**

Fully upholstered seating constructed from precision CNC milled wood components.
Sinuous no-sag spring deck for improved comfort. Generously oversized cushioned back and armrests. Seat cushions made from high resiliency foam for durability, comfort and long life. Seat cushions are tethered in order to provide security while affording reversibility. All pieces are component repairable. Nylon floor guides. Standard upholstery choices.
Ultra-durable fabrics available.