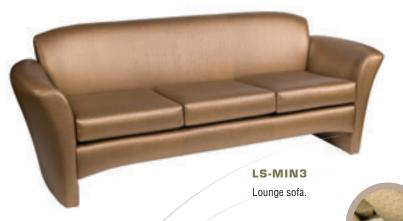

## **SOFA DIMENSIONS**

Seat: 70"W x 21"D Seat Height: 19.5" Back: 70"W x 17.5"H Overall: 90"W x 29"D x 34"H

www.washingtonci.com

Visit Correctional Industries' web site for prices on seating.