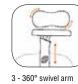

### Arm Styles

w/seat slider and forward tilt-stop

4 - Swing arm

with urethane pad

NPS6800

People come in all different shapes and sizes.

Correctional Industries offers Neutral Posture®

seating that can be configured to fit your exact needs.