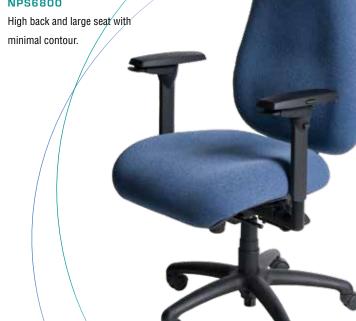

### Arm Styles

w/seat slider and forward tilt-stop

4 - Swing arm

with urethane pad

NPS6800

People come in all different shapes and sizes.

Correctional Industries offers Neutral Posture®

seating that can be configured to fit your exact needs.