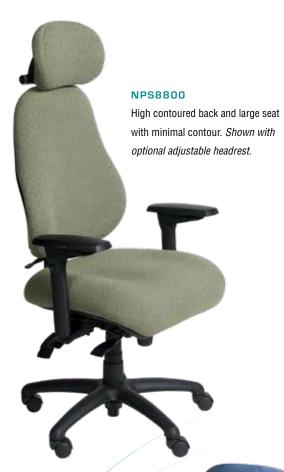

#### NEUTRAL POSTURE® **FEATURES**

Standard upholstered seat and back. Plastic outer shell. Up to 14 active ergonomic features for maximum adjustability. Back height and angle adjustments. Inflatable lumbar. Pneumatic seat height and seat angle adjustments. Seat depth, swivel, tension and forward tilt-stop. Armrest swivel, height and width adjustments. Standard Neutral Posture® upholstery choices.