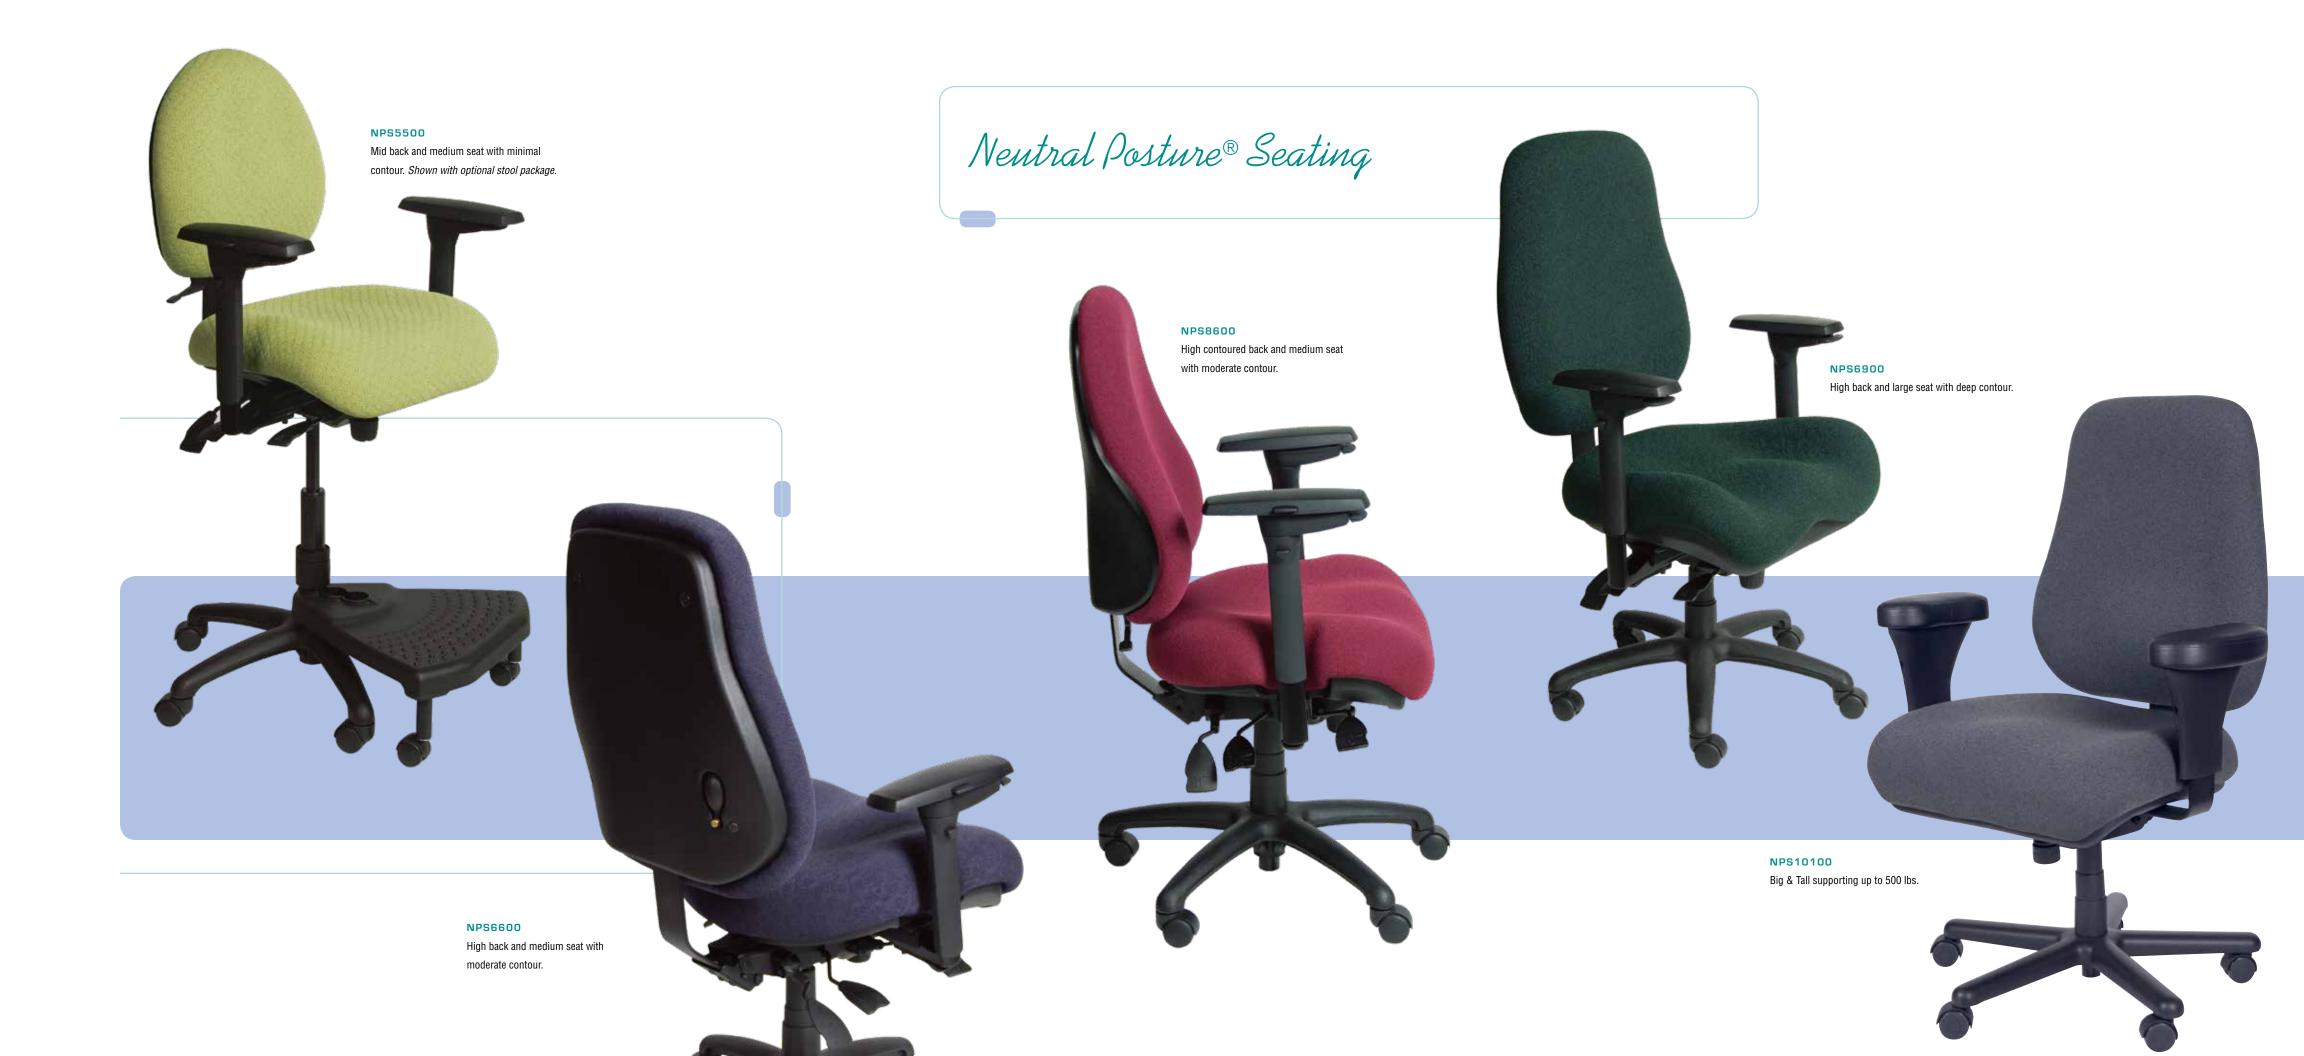

#### 5 back

Accommodates the majority of users by providing exceptional back and lumbar support in an average size.

#### 6 back

Provides a high, wide back with lateral curve for those who need more upper back support.

Provides superior lateral curve at the waist with upper back and lumbar support.

8 back

Neutral Posture® allows you to select the components that are best suited to fit your individualized needs. First choose your back, seat, arm, and chair mechanism control. Insert their corresponding part numbers into the formula to create your unique model number.

5 seat

Medium seat w/moderate contour

Medium seat w/deep contour

Large seat w/minimal contour

Large seat w/deep contour

### Arm Styles

w/seat slider and forward tilt-stop

4 - Swing arm

with urethane pad

NPS6800

People come in all different shapes and sizes.

Correctional Industries offers Neutral Posture®

seating that can be configured to fit your exact needs.