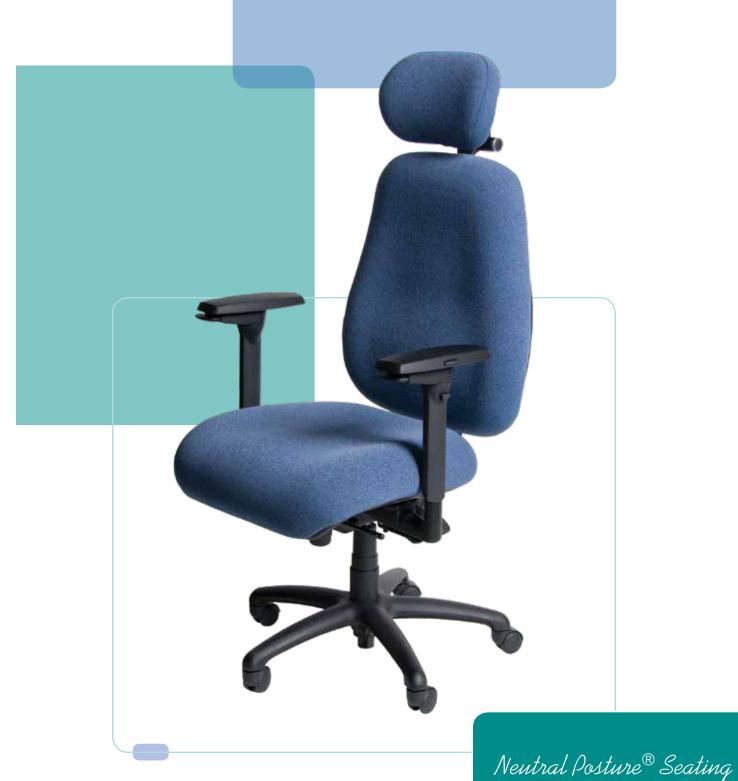

### Arm Styles

w/seat slider and forward tilt-stop

4 - Swing arm

with urethane pad

NPS6800

People come in all different shapes and sizes.

Correctional Industries offers Neutral Posture®

seating that can be configured to fit your exact needs.

As anyone knows, one size does not fit all.

physically match your body size and shape, and support you properly.

our Neutral Posture® seating can

The longer you sit, the more important the fit. You'll find that

#### NEUTRAL POSTURE® **FEATURES**

Standard upholstered seat and back. Plastic outer shell. Up to 14 active ergonomic features for maximum adjustability. Back height and angle adjustments. Inflatable lumbar. Pneumatic seat height and seat angle adjustments. Seat depth, swivel, tension and forward tilt-stop. Armrest swivel, height and width adjustments. Standard Neutral Posture® upholstery choices.