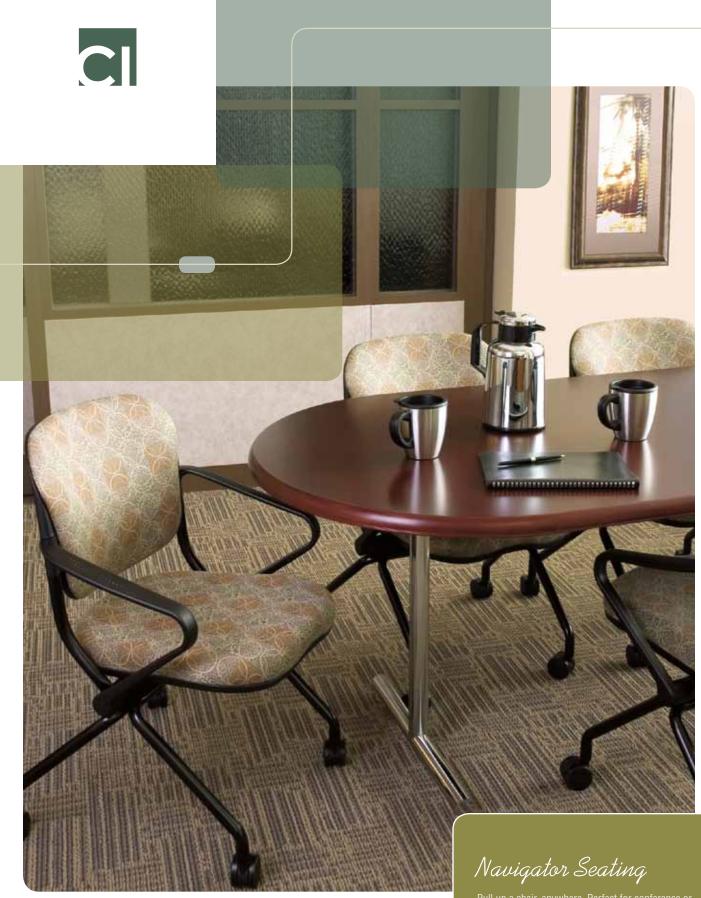

Pull up a chair, anywhere. Pertect for conference or training rooms. With the Navigator, you can quickly roll out extra stored seating as needed.

The Navigator's unique, flip-up seat allows several chairs to nest together for easy storage or mobility.