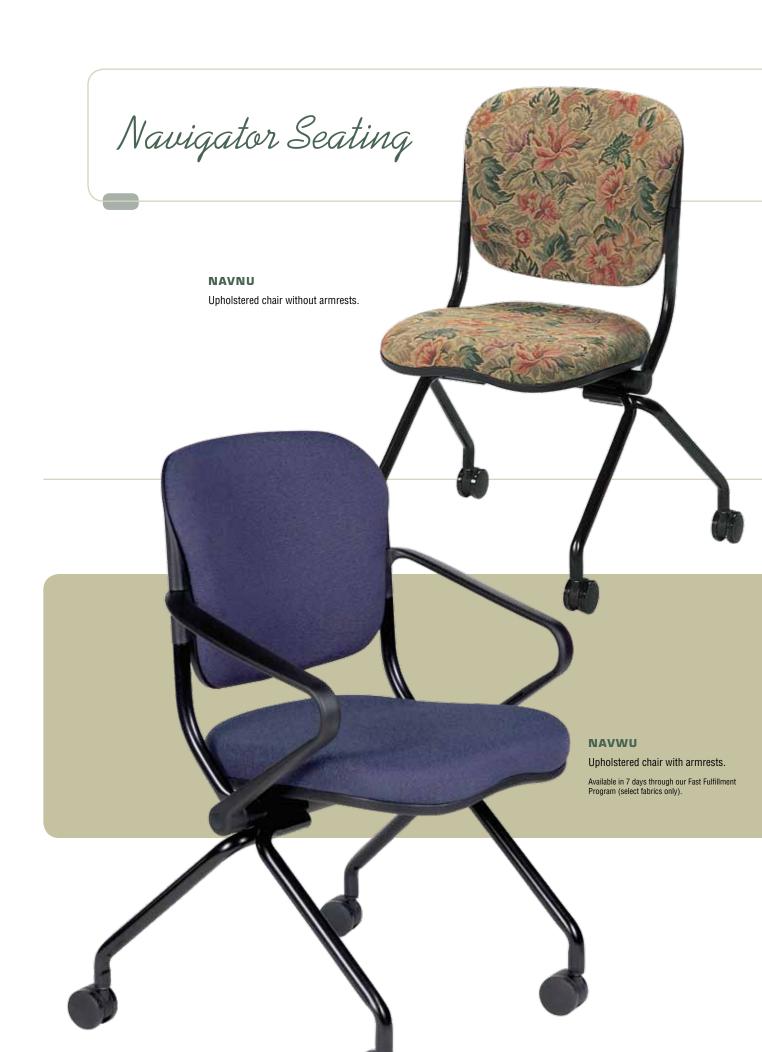

Pull up a chair, anywhere. Pertect for conference or training rooms. With the Navigator, you can quickly roll out extra stored seating as needed.

The Navigator's unique, flip-up seat allows several chairs to nest together for easy storage or mobility.

## **NAVIGATOR FEATURES**

Arm or armless versions. Standard upholstered seat with optional upholstered back. Articulating nylon polymer back available in black and warm gray. Chrome plated or powder coated frame available in black or warm gray. Barrel carpet casters. Standard upholstery fabric or vinyl choices.