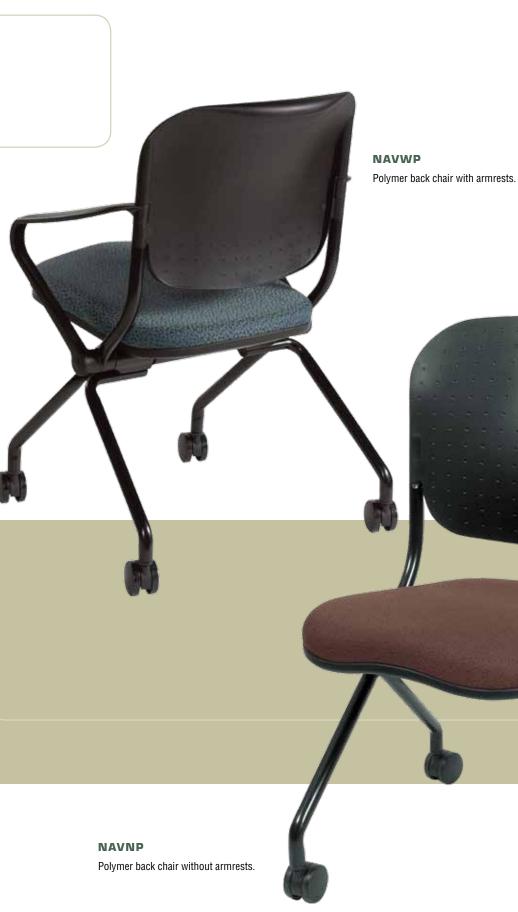

## **NAVIGATOR FEATURES**

Arm or armless versions. Standard upholstered seat with optional upholstered back. Articulating nylon polymer back available in black and warm gray. Chrome plated or powder coated frame available in black or warm gray. Barrel carpet casters. Standard upholstery fabric or vinyl choices.