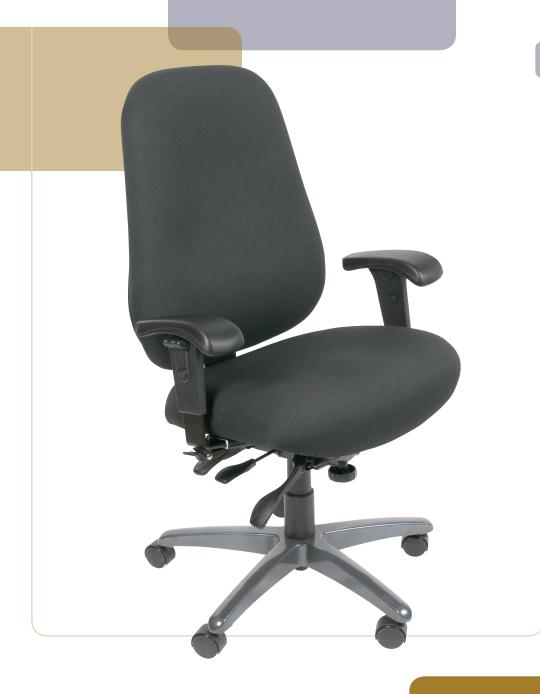

# Pilot™ Seating

Because it was designed for around-the-clock use, Pilot won't just be comfortable the first time you use it, it will be comfortable every time.

What's new? Our 24/7 rated, heavy-duty oversized task chair that big and tall users will appreciate. If you have found that other chairs just don't measure up, Pilot is ready to welcome you aboard.

### XS-PILJR77

Plus size task chair with adjustable T-armrests.

### **PILOT CHAIR FEATURES**

Standard upholstered seat and back. Seat constructed of 5/8" thick,10-ply plywood with one solid steel reinforcement plate. Waterfall seat design. Height adjustable T-armrests. Pneumatic seat height adjustment. Multi-function mechanism. Back angle adjustment. Built in lumbar design. Five-position back height adjustment. Seat slider adjustment. Rated up to 400 lbs. Extra-wide 27" ultra durable engineered plastic base and heavy-duty barrel carpet casters in black. Standard upholstery fabric choices.