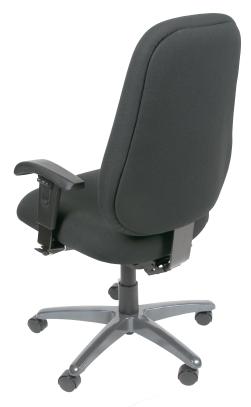

### **PILOT CHAIR FEATURES**

Standard upholstered seat and back. Seat constructed of 5/8" thick,10-ply plywood with one solid steel reinforcement plate. Waterfall seat design. Height adjustable T-armrests. Pneumatic seat height adjustment. Multi-function mechanism. Back angle adjustment. Built in lumbar design. Five-position back height adjustment. Seat slider adjustment. Rated up to 400 lbs. Extra-wide 27" ultra durable engineered plastic base and heavy-duty barrel carpet casters in black. Standard upholstery fabric choices.

## Break-a-way T-armrest

Break-a-way T-armrests, and both fixed or adjustable loop arms. Hard floor casters.