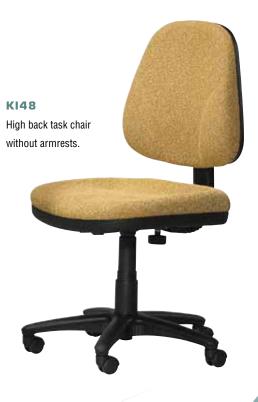

Snap Seating

Snap seating offers budget task chairs that don't feel or look like budget task chairs.

KI48-BR2 High back task chair with loop armrests. **KI47** Task stool without armrests. Available in 7 days through our Fast Fulfillment Program (select fabrics only).

Snap chairs have the perfect combination — a sculptured "soft" seat that allows for weight distribution which eliminates pressure points and a "firm" back for lower back support.

### **SNAP FEATURES**

Standard upholstered with textured, thermoplastic back. Back and seat angle, and pneumatic seat height adjustment. Five-legged glass reinforced nylon base with barrel carpet casters in black. Adjustable black foot rest on stool. Standard upholstery fabric or vinyl choices.

### **OPTIONS**

Choice of armrests. Hard floor casters.