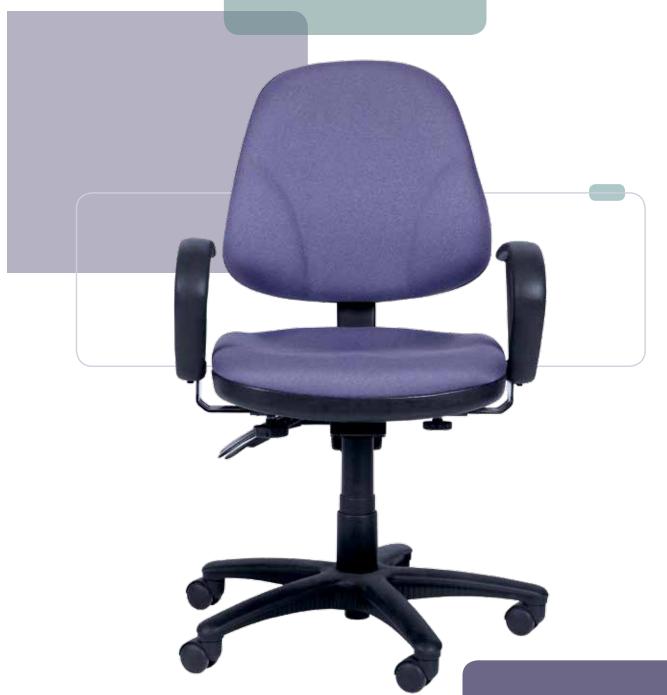

Snap Seating

Snap seating offers budget task chairs that don't feel or look like budget task chairs.

KI48-BR2 High back task chair with loop armrests. **KI47** Task stool without armrests. Available in 7 days through our Fast Fulfillment Program (select fabrics only).

Snap chairs have the perfect combination — a sculptured "soft" seat that allows for weight distribution which eliminates pressure points and a "firm" back for lower back support.

### **SNAP FEATURES**

Standard upholstered with textured, thermoplastic back. Back and seat angle, and pneumatic seat height adjustment. Five-legged glass reinforced nylon base with barrel carpet casters in black. Adjustable black foot rest on stool. Standard upholstery fabric or vinyl choices.

### **OPTIONS**

Choice of armrests. Hard floor casters.