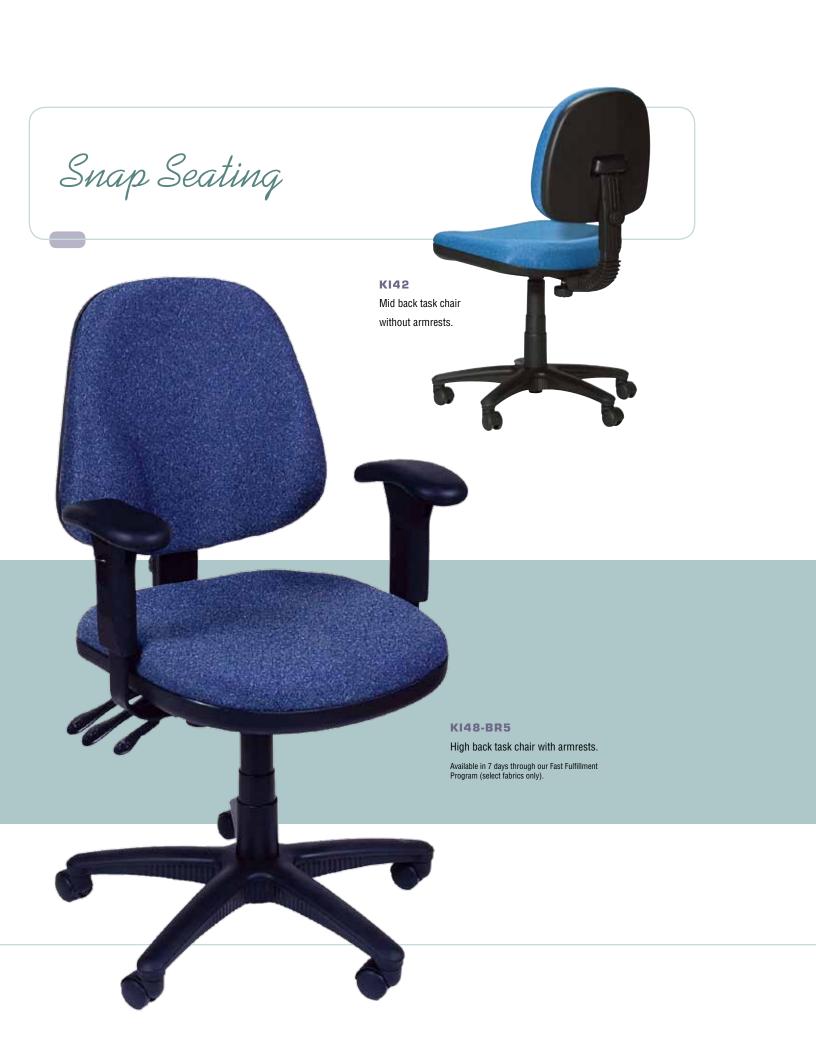

Snap Seating

Snap seating offers budget task chairs that don't feel or look like budget task chairs.

KI48-BR2 High back task chair with loop armrests. **KI47** Task stool without armrests. Available in 7 days through our Fast Fulfillment Program (select fabrics only).

Snap chairs have the perfect combination — a sculptured "soft" seat that allows for weight distribution which eliminates pressure points and a "firm" back for lower back support.

### **SNAP FEATURES**

Standard upholstered with textured, thermoplastic back. Back and seat angle, and pneumatic seat height adjustment. Five-legged glass reinforced nylon base with barrel carpet casters in black. Adjustable black foot rest on stool. Standard upholstery fabric or vinyl choices.

### **OPTIONS**

Choice of armrests. Hard floor casters.