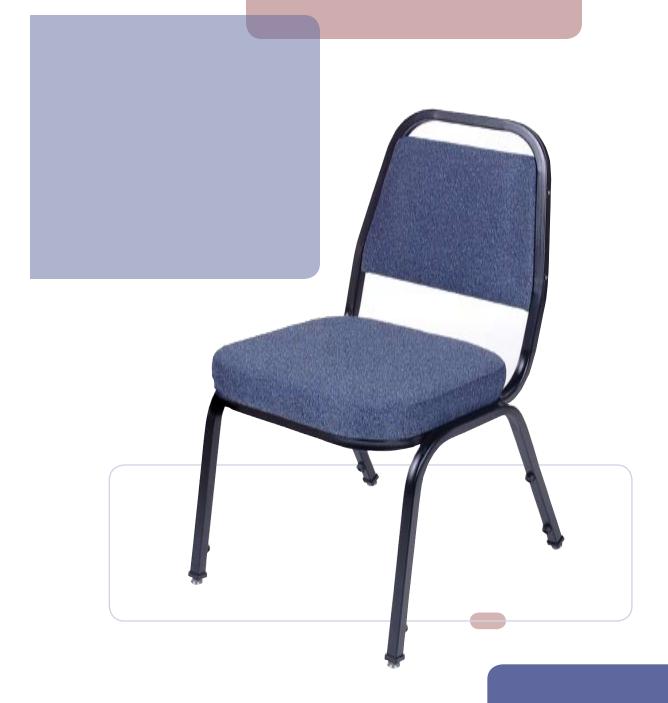

## Value Seating

Combining comfort with an economical price, this chair is a superior value.

You'll quickly notice the convenience of the Value chair and its heavy-duty performance. They stack easily on a dolly and fit through a standard size doorway.

## **VALUE FEATURES**

High back and low back versions.

Stackable guest chair with padded and upholstered seat and back.

Steel, square tubular frame available in four color choices; black, blue gray, warm gray or sand. Rubber stacking bumpers and adjustable leveling glides. Standard upholstery fabric or vinyl choices.

## **DIMENSIONS**

Seat: 18"W x 17"D Seat Height: 18" Low Back: 18"W x 13"H High Back: 18"W x 19"H

Overall Height: Low: 31"H / High: 37"H

www.washingtonci.com