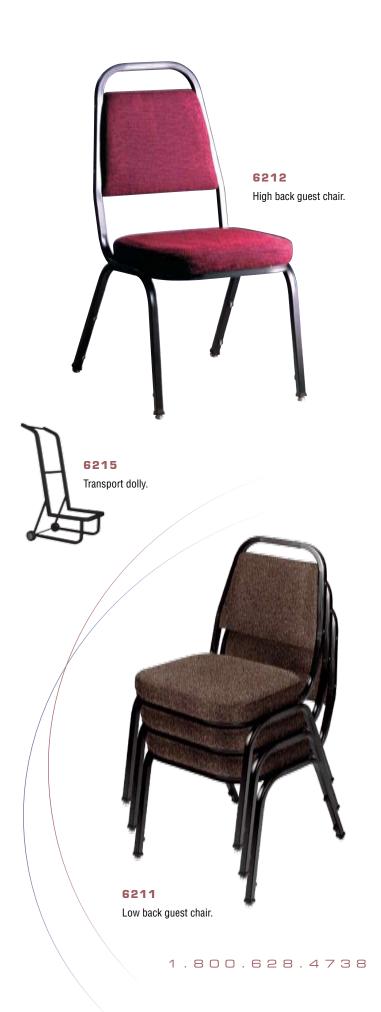

## **VALUE FEATURES**

High back and low back versions.

Stackable guest chair with padded and upholstered seat and back.

Steel, square tubular frame available in four color choices; black, blue gray, warm gray or sand. Rubber stacking bumpers and adjustable leveling glides. Standard upholstery fabric or vinyl choices.

## **DOLLY FEATURES**

Stacks up to 10 chairs high.

Available in black, blue gray, warm gray or sand.

## **DIMENSIONS**

Seat: 18"W x 17"D Seat Height: 18" Low Back: 18"W x 13"H High Back: 18"W x 19"H

Overall Height: Low: 31"H / High: 37"H

www.washingtonci.com