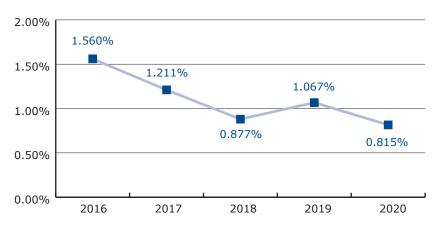

## FIGURE 5 Furniture Market Share

Shown are fiscal years 2016-2020 market share for CI's furniture division which includes office furniture, lounge seating, dormitory furniture and furniture installation services.