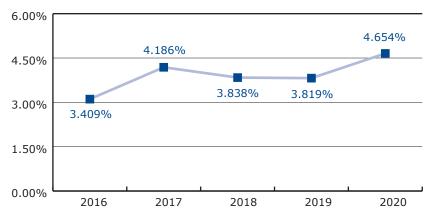

CI food service operations have not expanded since fiscal year 2017. CI's market share has increased from 3.819 percent in fiscal year 2019 to 4.654 in fiscal year 2020.

FISCAL YEAR 2020 Page 3

## FIGURE 4 Food Service Market Share

Shown are fiscal years 2016-2020 market share percentages for CI's food service operations. CI manages service at Airway Heights Corrections Center, Coyote Ridge Corrections Center, Monroe Correctional Complex, Washington Corrections Center, and Washington State Penitentiary.