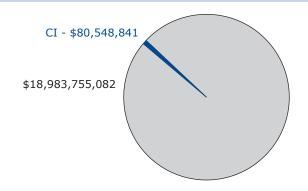

# FIGURE 1 Washington Market

Shown is the fiscal year 2020 Washington State GBI for businesses within CI's same industry, which totalled over \$18.9 billion and CI's external revenue for fiscal year 2020 of \$80.5 million.