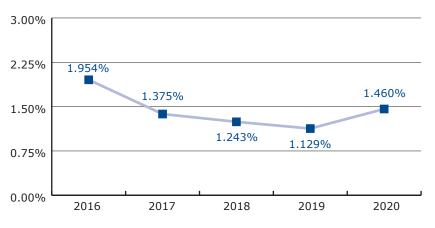

## FIGURE 7 Textiles Market Share

Shown are fiscal years 2016-2020 market share percentages for CI's textiles operations.

FISCAL YEAR 2020 Page 7