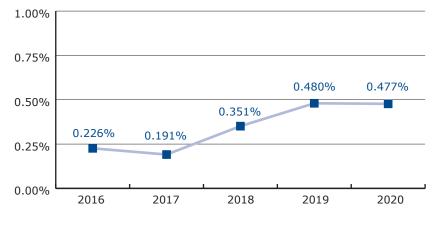

## FIGURE 6 Mattresses Market Share

Shown are fiscal years 2016-2020 market share percentages for CI's mattress manufacturing operation.