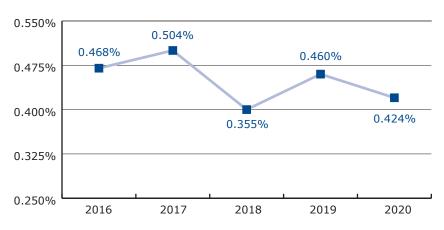

# FIGURE 3 CI Annual Market Share

Shown are the total market share for fiscal years 2016-2020. CI's overall annual market share is consistently less than one-half of one-percent of total Washington State GBI.