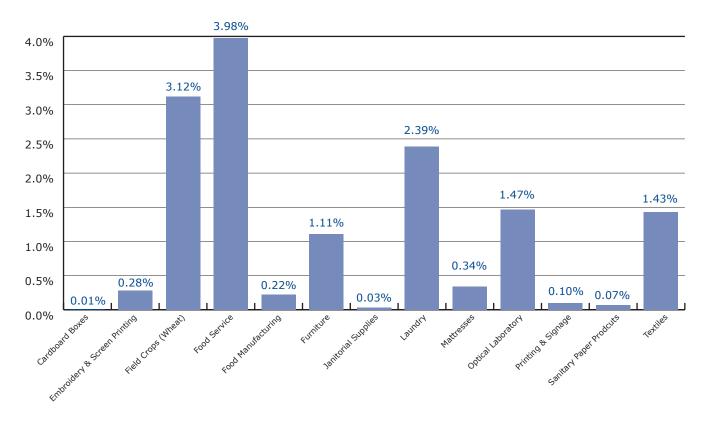

FIGURE 2
CI Five Year (2016-2020) Average Market Share

Shown are the five (5) year average market shares for all CI lines of business included in this report. Three (3) businesses have an average share above two-percent - Field Crops, Food Service, and Laundry.