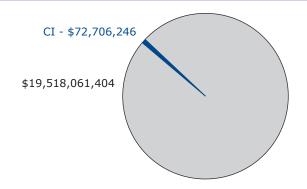

## FIGURE 1 Washington Market

Shown is the fiscal year 2021 Washington State GBI for businesses within CI's same industry, which totaled over \$19.5 billion and CI's external revenue for fiscal year 2021 of \$72.7 million.