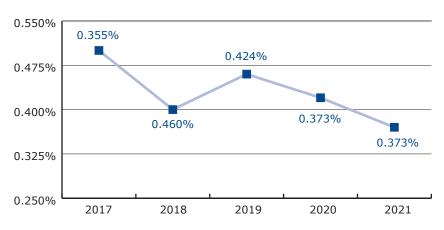

# FIGURE 3 CI Annual Market Share

Shown are the total market share for fiscal years 2017-2021. CI's overall annual market share is consistently less than one-half of one-percent of total Washington State GBI.