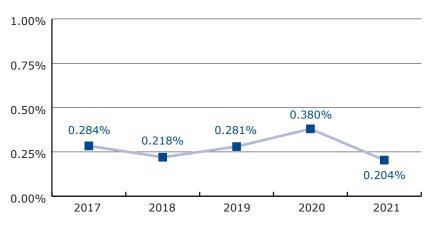

# FIGURE 5 Embroidery & Screen Printing Market Share

Shown are fiscal years 2017-2021 market share percentages for CI's embroidery and screen printing operations.