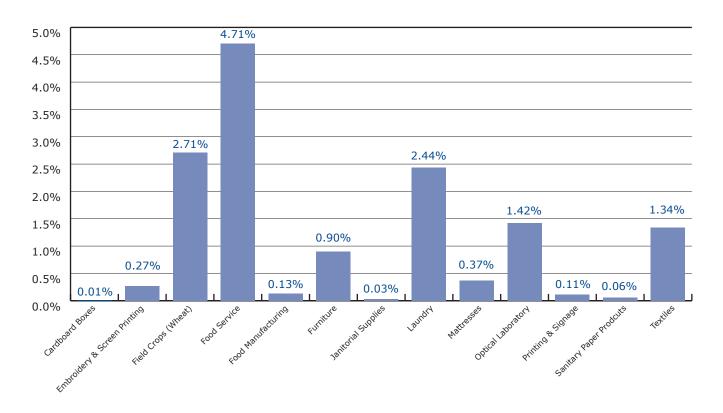

FIGURE 2
CI Five Year (2017-2021) Average Market Share

Shown are the five (5) year average market shares for all CI lines of business included in this report. Three (3) businesses have an average share above two-percent - Field Crops, Food Service, and Laundry.