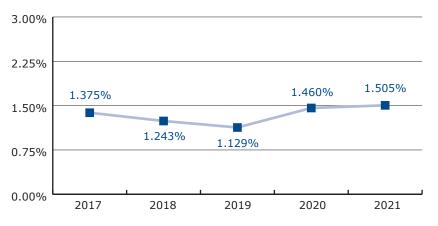

### FIGURE 7 Textiles Market Share

Shown are fiscal years 2017-2021 market share percentages for CI's textiles operations.

FISCAL YEAR 2021 Page 7