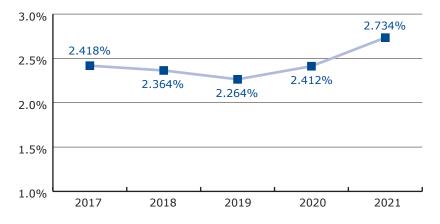

# FIGURE 6 Laundry Market Share

Shown are fiscal years 2017-2021 market share percentages for CI's laundry operations.

CI's statewide laundry operation increased in market share from 2.412 percent in fiscal year 2020 to 2.734 percent in fiscal year 2021. CI laundry revenue declined 16.73 percent or \$570,181 between fiscal year 2020 and 2021. During this same period, the Washington State GBI for commercial laundry operations declined 26.52 percent or \$37.5M. The average market share for the past five (5) years is 2.44 percent, and CI's market share is trending down over the same period.