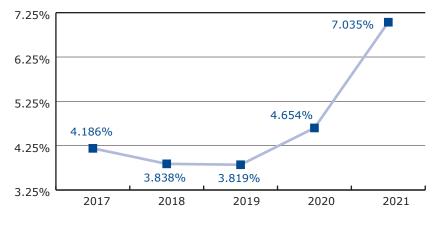

### FIGURE 4 Food Service Market Share

Shown are fiscal years 2017-2021 market share percentages for CI's food service operations. CI manages service at Airway Heights Corrections Center, Coyote Ridge Corrections Center, Monroe Correctional Complex, Washington Corrections Center, and Washington State Penitentiary.

CI food service operations have not expanded since fiscal year 2017. CI's market share increased from 4.654 percent in fiscal year 2020 to 7.035 in fiscal year 2021. CI food service revenue remained consistent with previous years and the Washington State GBI for commercial food service operators declined 34 percent between fiscal year 2020 and 2021. The significant decline in GBI resulted in a 4.3 percent increase in CI's market share.