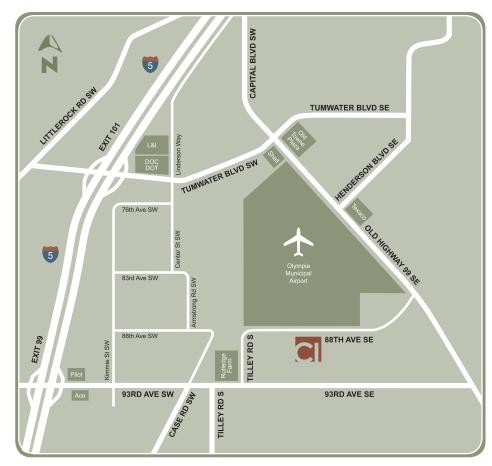

## **DIRECTIONS FROM I-5**

Take the Scott Lake Exit 99 and travel
East on 93rd Ave SW. Continue through
two all-way stops, and turn left onto
Tilley Road S (Tilley becomes 88th Ave
SE). Enter the Washington State Light
Industrial Park on your right. Visitor
parking is in the front.