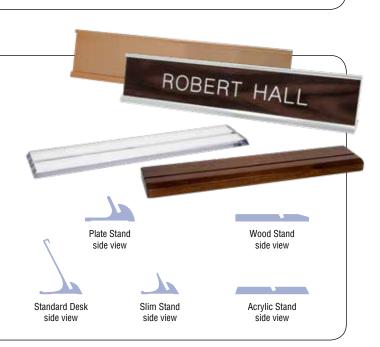

### NAMEPLATE HOLDERS - Desktop Stands

| Model | Туре                   | Insert Size      | Price  |
|-------|------------------------|------------------|--------|
| 0341  | Standard desk - gold   | 2" x 10" x 1/16" | \$8.00 |
| 0342  | Standard desk - silver | 2" x 10" x 1/16" | \$8.00 |
| 0343  | Acrylic stand - black  | 2" x 10" x 1/16" | \$5.00 |
| 0344  | Acrylic stand - clear  | 2" x 10" x 1/16" | \$5.00 |
| 0345  | Slim stand - gold      | 2" x 10" x 1/16" | \$6.00 |
| 0346  | Slim stand - silver    | 2" x 10" x 1/16" | \$6.00 |
| 0347  | Plate stand - gold     | 2" x 10" x 1/16" | \$7.00 |
| 0348  | Plate stand - silver   | 2" x 10" x 1/16" | \$7.00 |
| 0349  | Wood stand - walnut    | 2" x 10" x 1/16" | \$7.00 |
|       |                        |                  |        |