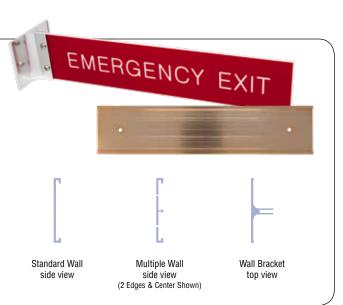

### **NAMEPLATE HOLDERS - Wall Mounts**

| Model | Туре                     | Insert Size        | Price  |
|-------|--------------------------|--------------------|--------|
| 0376  | Standard - gold          | 2" x 10" x 1/16"   | \$7.00 |
| 0377  | Standard - silver        | 2" x 10" x 1/16"   | \$7.00 |
| 0353  | Multiple - gold edge     | 2" x 10", 4" x 10" | \$4.75 |
| 0354  | Multiple - gold center   | 2" x 10", 4" x 10" | \$4.75 |
| 0355  | Multiple - silver edge   | 2" x 10", 4" x 10" | \$4.75 |
| 0356  | Multiple - silver center | 2" x 10", 4" x 10" | \$4.75 |
| 0351  | Wall bracket - gold      | 2" x 10" x 1/8"    | \$7.25 |
| 0352  | Wall bracket - gold      | 4" x 10" x 1/8"    | \$8.00 |
| 0357  | Wall bracket - silver    | 2" x 10" x 1/8"    | \$7.25 |
| 0358  | Wall bracket - silver    | 4" x 10" x 1/8"    | \$8.00 |
|       |                          |                    |        |