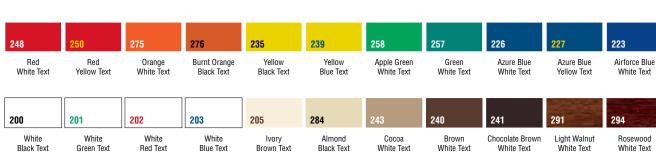

### STANDARD SIGN PLASTIC COLORS

0374

0375

Pin back - 2 line

Pin back - 3 line

33 standard color combinations are shown, please contact us to obtain samples. Custom colors and fade resistant materials are available at an additional fee. All colors shown are reproduced as faithfully as possible within the limitations of the technology used. Award-specific colors and metal plates also available. Call for details and pricing.