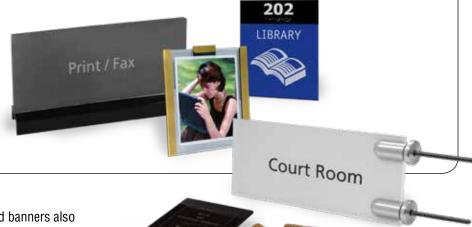

### NAMEPLATE HOLDERS - Desktop Stands

| Model | Туре                   | Insert Size      | Price  |
|-------|------------------------|------------------|--------|
| 0341  | Standard desk - gold   | 2" x 10" x 1/16" | \$8.00 |
| 0342  | Standard desk - silver | 2" x 10" x 1/16" | \$8.00 |
| 0343  | Acrylic stand - black  | 2" x 10" x 1/16" | \$5.00 |
| 0344  | Acrylic stand - clear  | 2" x 10" x 1/16" | \$5.00 |
| 0345  | Slim stand - gold      | 2" x 10" x 1/16" | \$6.00 |
| 0346  | Slim stand - silver    | 2" x 10" x 1/16" | \$6.00 |
| 0347  | Plate stand - gold     | 2" x 10" x 1/16" | \$7.00 |
| 0348  | Plate stand - silver   | 2" x 10" x 1/16" | \$7.00 |
| 0349  | Wood stand - walnut    | 2" x 10" x 1/16" | \$7.00 |
|       |                        |                  |        |

### **NAMEPLATE HOLDERS - Wall Mounts**

| Model | Туре                     | Insert Size        | Price  |
|-------|--------------------------|--------------------|--------|
| 0376  | Standard - gold          | 2" x 10" x 1/16"   | \$7.00 |
| 0377  | Standard - silver        | 2" x 10" x 1/16"   | \$7.00 |
| 0353  | Multiple - gold edge     | 2" x 10", 4" x 10" | \$4.75 |
| 0354  | Multiple - gold center   | 2" x 10", 4" x 10" | \$4.75 |
| 0355  | Multiple - silver edge   | 2" x 10", 4" x 10" | \$4.75 |
| 0356  | Multiple - silver center | 2" x 10", 4" x 10" | \$4.75 |
| 0351  | Wall bracket - gold      | 2" x 10" x 1/8"    | \$7.25 |
| 0352  | Wall bracket - gold      | 4" x 10" x 1/8"    | \$8.00 |
| 0357  | Wall bracket - silver    | 2" x 10" x 1/8"    | \$7.25 |
| 0358  | Wall bracket - silver    | 4" x 10" x 1/8"    | \$8.00 |
|       |                          |                    |        |