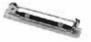

# **RECEPTIONIST**

### **ENGRAVED NAMEPLATES**

| Model | Wall or Desk                          | Size             | Price   |
|-------|---------------------------------------|------------------|---------|
| 0311  | 1 Line - single sided                 | 2" x 10" x 1/16" | \$9.00  |
| 0312  | 1 Line - single sided w/adhesive back | 2" x 10" x 1/16" | \$9.50  |
| 0313  | 2 Line - single sided                 | 2" x 10" x 1/16" | \$10.25 |
| 0314  | 2 Line - single sided w/adhesive back | 2" x 10" x 1/16" | \$10.75 |
| 0315  | 1 Line - double sided                 | 2" x 10" x 1/8"  | \$19.00 |
| 0316  | 2 Line - double sided                 | 2" x 10" x 1/8"  | \$20.00 |