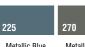

### STANDARD SIGN PLASTIC COLORS

0374

0375

Pin back - 2 line

Pin back - 3 line

33 standard color combinations are shown, please contact us to obtain samples. Custom colors and fade resistant materials are available at an additional fee. All colors shown are reproduced as faithfully as possible within the limitations of the technology used. Award-specific colors and metal plates also available. Call for details and pricing.

|     | 10.00 |
|-----|-------|
| 285 |       |

269 Silver Grey

Black Text

American Walnut

White Text

Radiant Silver Black Text

Metallic Blue White Text

Metallic Grey White Text