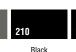

### STANDARD SIGN PLASTIC COLORS

0374

0375

Pin back - 2 line

Pin back - 3 line

33 standard color combinations are shown, please contact us to obtain samples. Custom colors and fade resistant materials are available at an additional fee. All colors shown are reproduced as faithfully as possible within the limitations of the technology used. Award-specific colors and metal plates also available. Call for details and pricing.