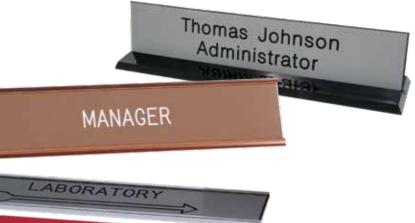

### **ENGRAVED NAMEPLATES**

| Model | Wall or Desk                          | Size             | Price   |
|-------|---------------------------------------|------------------|---------|
| 0311  | 1 Line - single sided                 | 2" x 10" x 1/16" | \$9.00  |
| 0312  | 1 Line - single sided w/adhesive back | 2" x 10" x 1/16" | \$9.50  |
| 0313  | 2 Line - single sided                 | 2" x 10" x 1/16" | \$10.25 |
| 0314  | 2 Line - single sided w/adhesive back | 2" x 10" x 1/16" | \$10.75 |
| 0315  | 1 Line - double sided                 | 2" x 10" x 1/8"  | \$19.00 |
| 0316  | 2 Line - double sided                 | 2" x 10" x 1/8"  | \$20.00 |

### NAMEPLATE HOLDERS - Desktop Stands

| Model | Туре                   | Insert Size      | Price  |
|-------|------------------------|------------------|--------|
| 0341  | Standard desk - gold   | 2" x 10" x 1/16" | \$8.00 |
| 0342  | Standard desk - silver | 2" x 10" x 1/16" | \$8.00 |
| 0343  | Acrylic stand - black  | 2" x 10" x 1/16" | \$5.00 |
| 0344  | Acrylic stand - clear  | 2" x 10" x 1/16" | \$5.00 |
| 0345  | Slim stand - gold      | 2" x 10" x 1/16" | \$6.00 |
| 0346  | Slim stand - silver    | 2" x 10" x 1/16" | \$6.00 |
| 0347  | Plate stand - gold     | 2" x 10" x 1/16" | \$7.00 |
| 0348  | Plate stand - silver   | 2" x 10" x 1/16" | \$7.00 |
| 0349  | Wood stand - walnut    | 2" x 10" x 1/16" | \$7.00 |
|       |                        |                  |        |